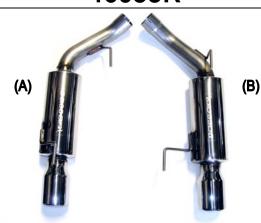

#### **Parts List and Description**

- (A) PN 46055RA left muffler
- (B) PN 46055RB right muffler